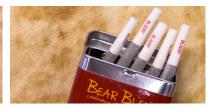

## Rolliez<sup>™</sup> - Prerolled Herbal Cigarettes

The Rolliez are each hand rolled with Raw or Futurola papers and come in packs of ten. Because of the relatively low tar percentage of the herbal blends, the Rolliez do not produce the same amount of smoke as a normal cigarette. We recommend pre-lighting it like incense and sipping the smoke gently.