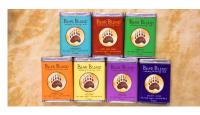

## Rolliez<sup>™</sup> - Prerolled Herbal Cigarettes

The Rolliez are each hand rolled with Raw or Futurola papers and come in packs of ten. Because of the relatively low tar percentage of the herbal blends, the Rolliez do not produce the same amount of smoke as a normal cigarette. We recommend pre-lighting it like incense and sipping the smoke gently.