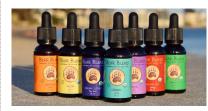

#### Liquid Herbz™ - Organic Herbal eLiquid

Our 100% USDA Certified Organic Herbal eLiquids made of vegetable glycerine, herbs, and organic flavoring. The Liquid Herbz are all VG, so they will produce quite a bit of vapor. They work best in a subohm vaporizer at a lower temperature and can also be blended with other liquids if desired.