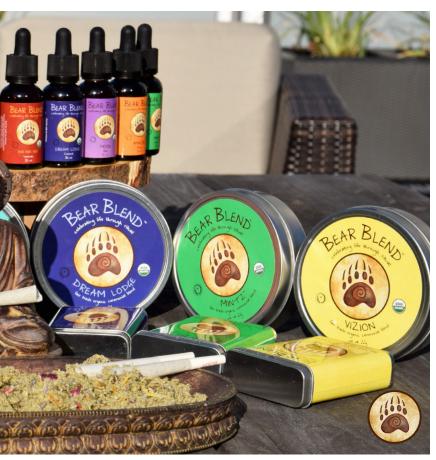

## Introducing Bear Blend

Bear Blend ceremonial blends are made from the finest herbs; certified organic, biodynamic and fair trade. The blends are handcrafted in small batches in our certified organic facility in Southern California. The seven unique recipes each with unique flavors and effects have been prepared as a loose blend, a pre-rolled herbal cigarette and a 100% vegetable glycerine based e-liquid for vape pens.

### RYO (roll your own) Loose Blends

The ceremonial loose blends have been developed after years of research and experimentation. Each flavor is blended for specific taste and effects. The blends can be brewed into a tea, smoked in a pipe, or vaped in a dry herb vaporizor. Many of our customers also mix the herbs with other smoking herbs or tobacco.

#### Liquid Herbz™ - Organic Herbal eLiquid

Our 100% USDA Certified Organic Herbal eLiquids made of vegetable glycerine, herbs, and organic flavoring. The Liquid Herbz are all VG, so they will produce quite a bit of vapor. They work best in a subohm vaporizer at a lower temperature and can also be blended with other liquids if desired.

## Rolliez<sup>™</sup> - Prerolled Herbal Cigarettes

The Rolliez are each hand rolled with Raw or Futurola papers and come in packs of ten. Because of the relatively low tar percentage of the herbal blends, the Rolliez do not produce the same amount of smoke as a normal cigarette. We recommend pre-lighting it like incense and sipping the smoke gently.

the flavors

#### AMAZON

This blend is activating and flavorful with a hint of clove. It inspires alert relaxation and balancing with a medium effect. Active Herbs: Calamus, Passion Flower, Clove

#### DREAM LODGE

Powerfully relaxing with hops and valerian. It is body calming, spirit opening, and dream enhancing with a strong effect.

Active Herbs: Valerian, Hops, Wormwood, Tarragon

#### KIN NIK NIK

An expansive, third-eye opening, uplifting blend with herbal undertones. It is peaceful and cerebral with a medium effect. Active Herbs: Damiana, Uva Ursi, Motherwort, Passion Flower

#### MINTZ

A stimulating balance of flowers, herbs, and mint. Mintz offers more smoke than some of the other blends with a mild effect. Active Herbs: Peppermint, Mugwort, Damiana, Lobelia

#### MOON

A gentle rose flavor with a touch of lavender. Blended for women, it has a medium grounding and balancing effect.

Active Herbs: Rose Petals, Motherwort, St. John's Wort, Tulsi

#### ORIGINAL

The Original Bear Blend is our most floral and aromatic blend. It is relaxing and soothing with a mild effect.

Active Herbs: Mugwort, Damiana, Catnip, Lobelia

## VIZION

Energizing and activating, Vizion brings awareness and clarity with a medium effect. It has a slight tobacco flavor.

Active Herbs: Mate, Ginko Biloba, Gotu Kola, Skullcap